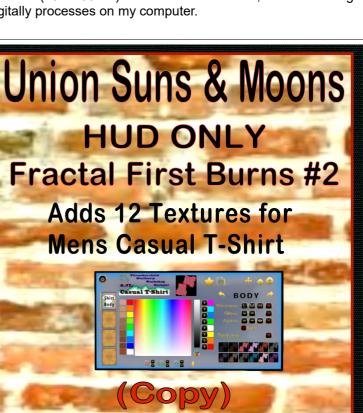

# HUD ONLY Controlled, Men's Casual T-Shirt, Fractal 1st Burns Set 2

This is the HUD ONLY controller for my line of Men's Casual T-Shirts. This hud has 12 Textures from my Inventory. Fractal burning, also called Lichtenberg etching, is a Process that creates images on wood using high-voltage electricity and a conductive solution.

The textures are from three different woods, Brazil Dar, Redwood and a Tan Poplar. These "Exotic woods" are sanded smooth and imaged for the textures. I use a Neon Sign Transformer (10KV 30mA) and a solution of water, salt and baking soda. The resulting burns are are cleaned and imaged and digitally processes on my computer.

## FEATURES

- ORIGINAL ARTWORK by AJ Leibengeist.
- 12 Textures